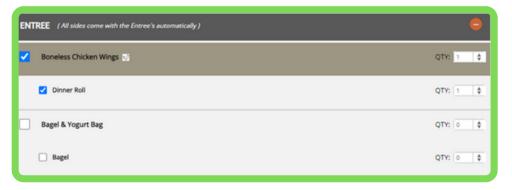

## **Pre-Order Allergy-Aware Menu Instructions**

Pre-order your allergy-aware lunch directly on the FD MealPlanner website or app <a href="https://www.fdmealplanner.com/#menu/mp/The%Chathams">https://www.fdmealplanner.com/#menu/mp/The%Chathams</a>

## **Helpful Information**

You can pre-order for the entire month.

Payment method is your child's ID

Add money to your child's account through PaySchoolsCentral

Order deadline-10pm, 7 days prior to date of service.