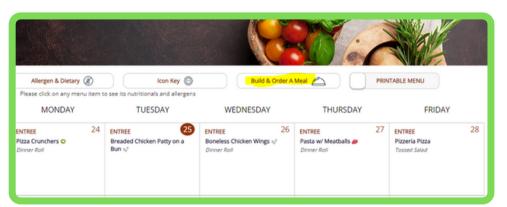

## **Pre-Order Allergy-Aware Menu Instructions**

Pre-order your allergy-aware lunch directly on the FD MealPlanner website or app <a href="https://www.fdmealplanner.com/#menu/mp/The%Chathams">https://www.fdmealplanner.com/#menu/mp/The%Chathams</a>

## **Helpful Information**

You can pre-order for the entire month.

Payment method is your child's ID

Add money to your child's account through PaySchoolsCentral

Order deadline-10pm, 7 days prior to date of service.